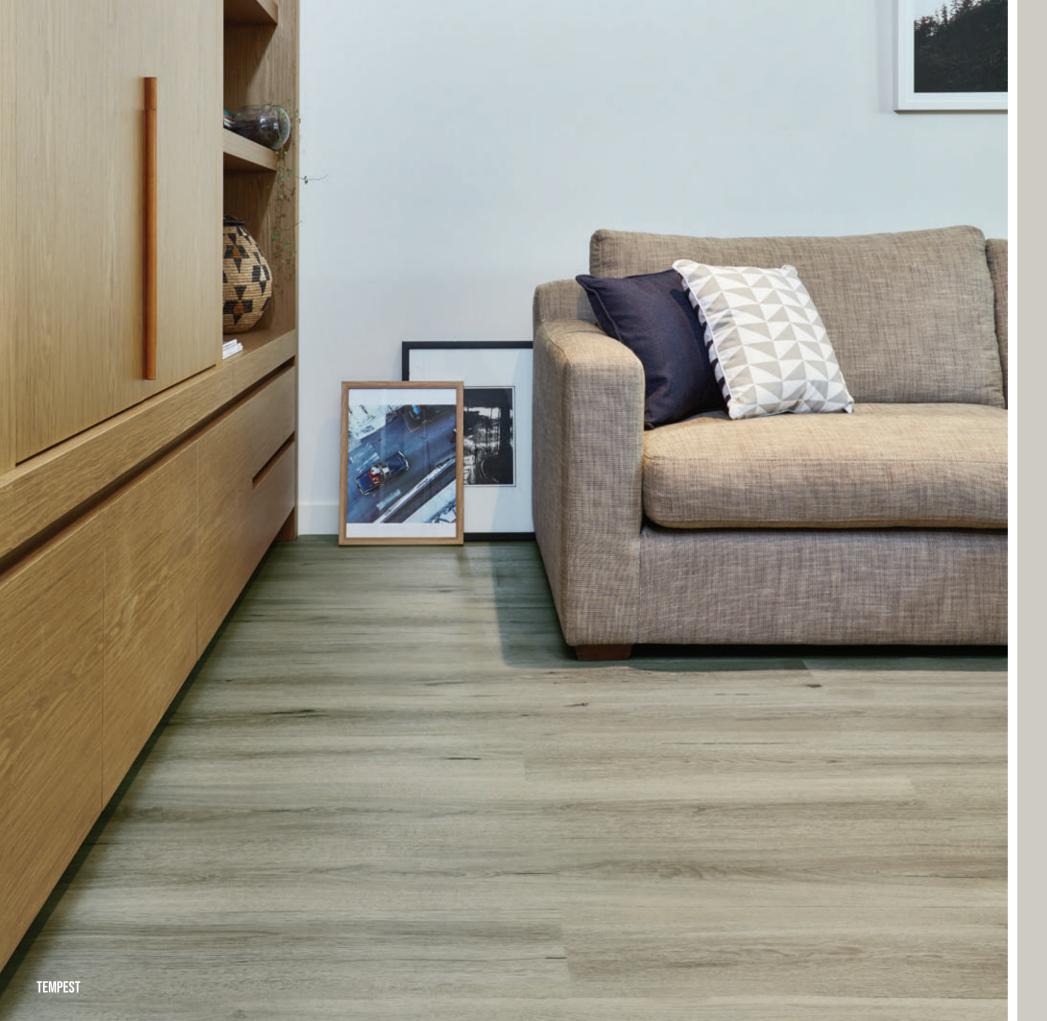

#### A REFINED TOUCH

Designed in a longer format, the Australian Timber and Natural Oak Luxury Vinyl Plank range will give your space the impression of being larger and more open, adding an inviting ambience to your home. Crafted with detailed embossing and a low gloss finish, our range is inspired by genuine timber flooring, giving a rich and beautiful texture to your floors. The micro bevelled edge is a subtle touch that completes the look to suit any decor in your home.

# **AUSTRALIAN TIMBER RANGE**

Inspired by the beauty of the Australian forest, our Australian Timber Range is sure to make an impression in any home.

\*colours may vary