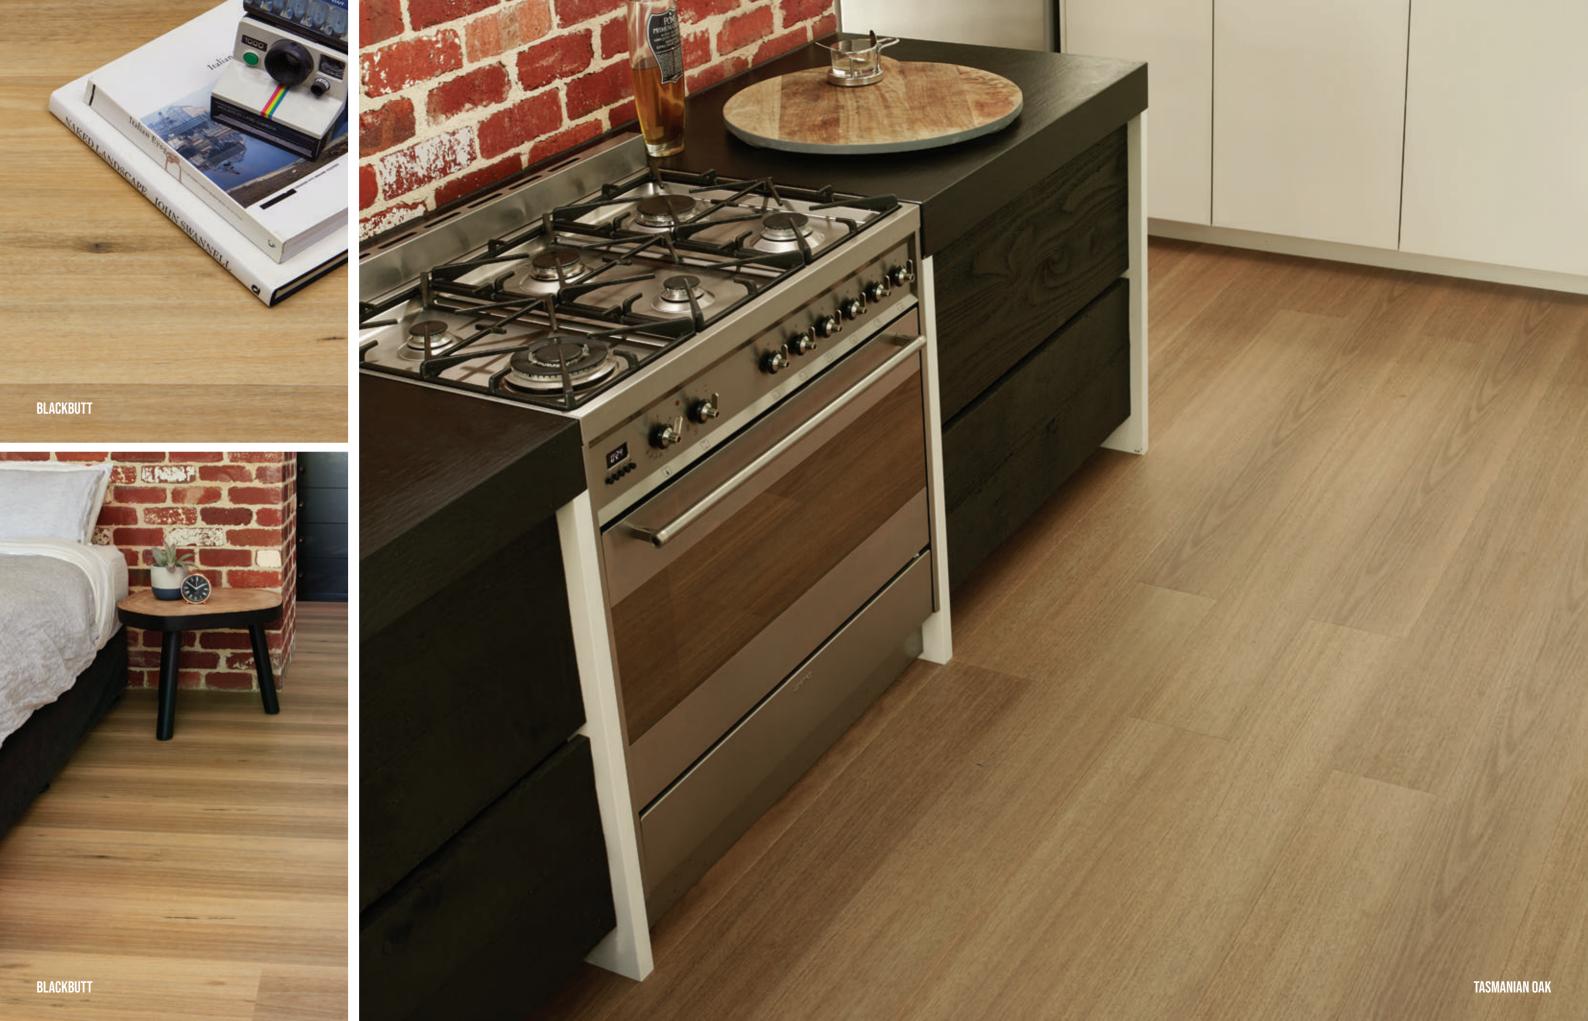

# **AUSTRALIAN TIMBER RANGE**

Inspired by the beauty of the Australian forest, our Australian Timber Range is sure to make an impression in any home.

\*colours may vary

# **NATURAL OAK RANGE**

With a range of sophisticated colours, our Natural Oak range provides a neutral base that will complement a plethora of colour schemes.

\*colours may vary