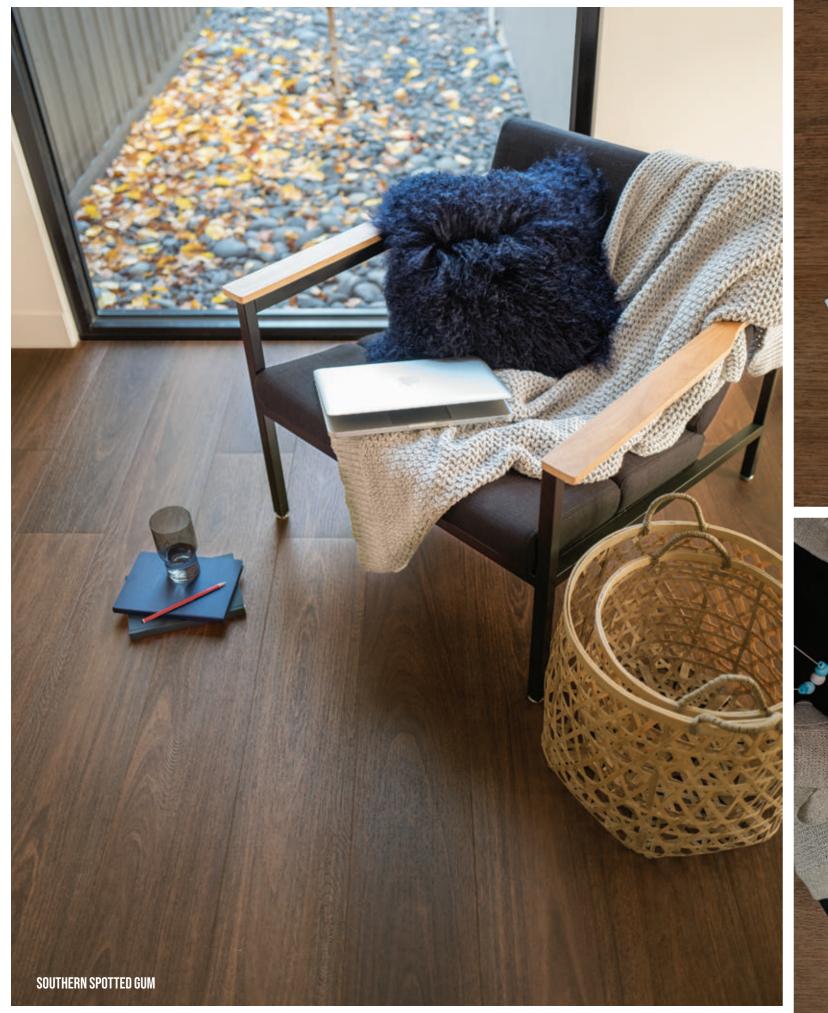

#### A REFINED TOUCH

Designed in a longer format, the Australian Timber and Natural Oak Luxury Vinyl Plank range will give your space the impression of being larger and more open, adding an inviting ambience to your home. Crafted with detailed embossing and a low gloss finish, our range is inspired by genuine timber flooring, giving a rich and beautiful texture to your floors. The micro bevelled edge is a subtle touch that completes the look to suit any decor in your home.

# **AUSTRALIAN TIMBER RANGE**

Inspired by the beauty of the Australian forest, our Australian Timber Range is sure to make an impression in any home.

\*colours may vary