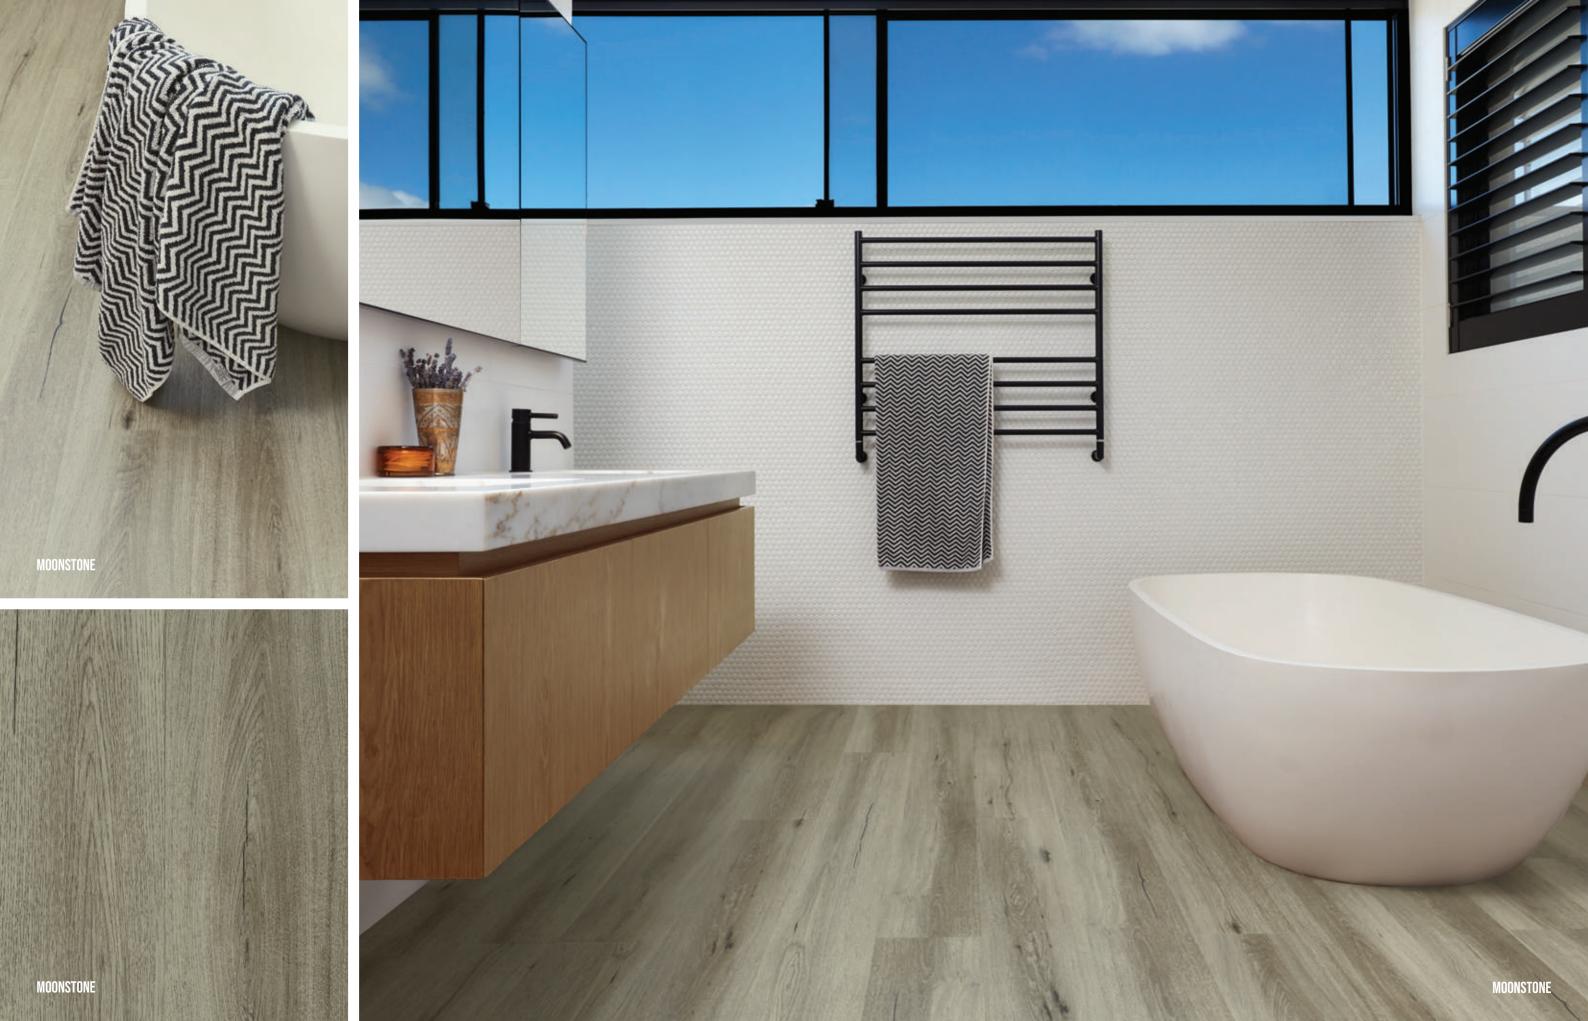

## PERFECT FOR EVERY ROOM

Perfect to use throughout your house including wet areas such as your bathroom, laundry and kitchen, ensuring a seamless, contemporary timber feel right round your home.

With a large range of colours to choose from and a simple install method, you can easily create a seamless timber feel throughout your entire home.

#### HIGHLY WATER-RESISTANT

Can be installed in wet areas, such as bathrooms and laundries. Being impervious to moisture, the planks won't warp or peel, and the surface can be mopped without any complications, making cleaning that much easier.

# **NATURAL OAK RANGE**

With a range of sophisticated colours, our Natural Oak range provides a neutral base that will complement a plethora of colour schemes.

\*colours may vary