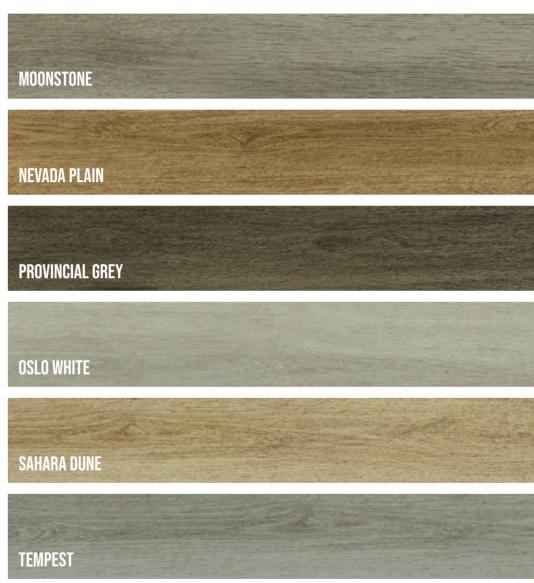

# **AUSTRALIAN TIMBER RANGE**

Inspired by the beauty of the Australian forest, our Australian Timber Range is sure to make an impression in any home.

\*colours may vary

# **NATURAL OAK RANGE**

With a range of sophisticated colours, our Natural Oak range provides a neutral base that will complement a plethora of colour schemes.

\*colours may vary