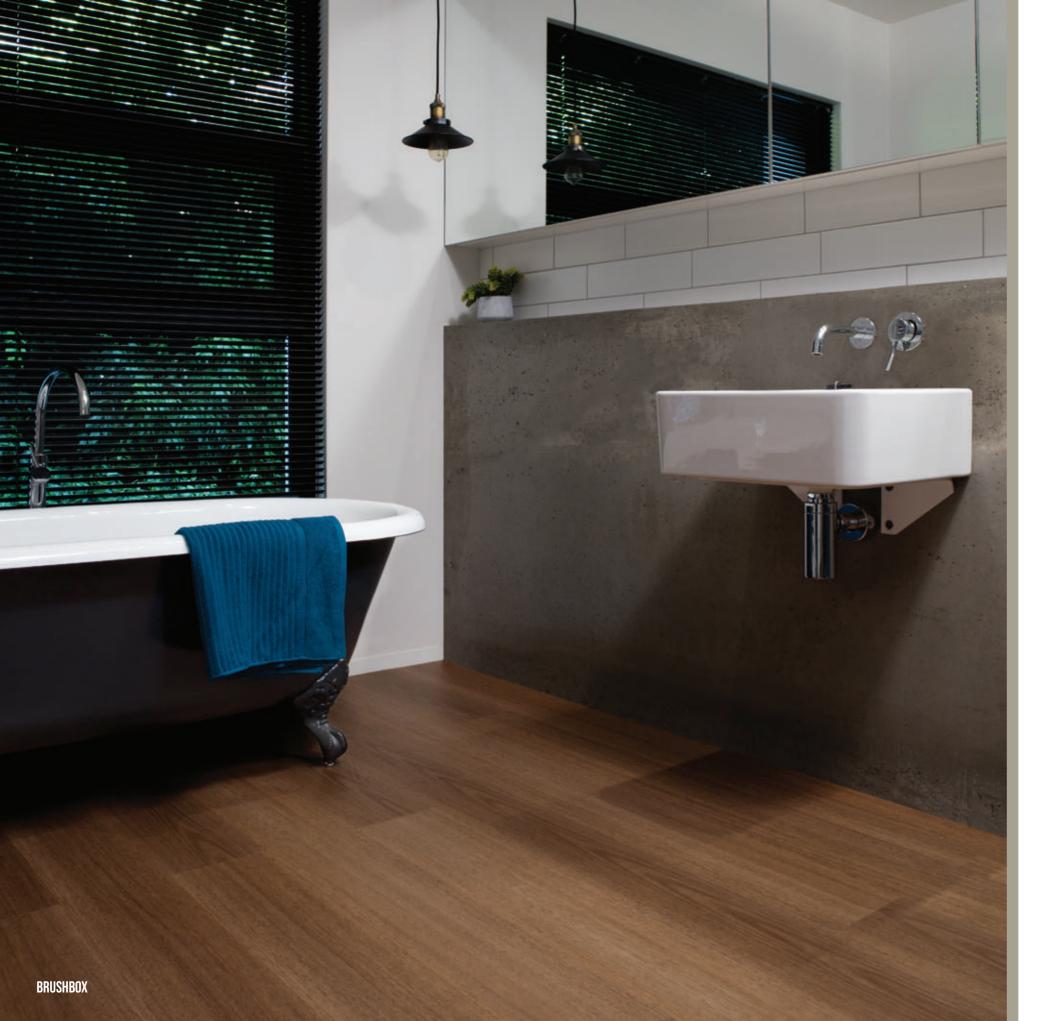

## PERFECT FOR EVERY ROOM

Perfect to use throughout your house including wet areas such as your bathroom, laundry and kitchen, ensuring a seamless, contemporary timber feel right round your home.

With a large range of colours to choose from and a simple install method, you can easily create a seamless timber feel throughout your entire home.

#### HIGHLY WATER-RESISTANT

Can be installed in wet areas, such as bathrooms and laundries. Being impervious to moisture, the planks won't warp or peel, and the surface can be mopped without any complications, making cleaning that much easier.

#### THE QUIET ACHIEVER

All Heartridge Luxury Vinyl Planks come with the benefit of a sound absorption quality that will add to the tranquillity of a space.

#### **EASY TO CLEAN AND MAINTAIN**

To maintain your Luxury Vinyl Plank floors, simply wipe them with a damp, or dry, cloth to keep them looking brand new and your home beautiful.

#### SOFT UNDERFOOT

Our uniquely flexible PVC formula gives our product a soft and comforting feel underfoot.