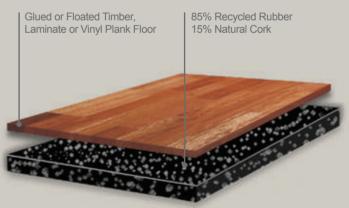

#### WE RECOMMEND THE USE OF...

Advantage 3 is a rubber/cork acoustic underlay suitable for conventional and double bond applications for **timber**, **laminate** and **vinyl plank floors**. Designed to reduce impact sound insulation, Advantage 3 exceeds the NCC minimum requirements for acoustic performance, whilst offering thermal insulation.

#### **TECHNICAL SPECIFICATIONS**

| Thickness   | 3 mm                 |
|-------------|----------------------|
| Roll Length | 10.0 m               |
| Roll Width  | 1.0 m                |
| Roll Size   | 10 m <sup>2</sup>    |
| Density     | 700 kg/m³            |
| Composition | 85% Rubber, 15% Cork |
|             |                      |