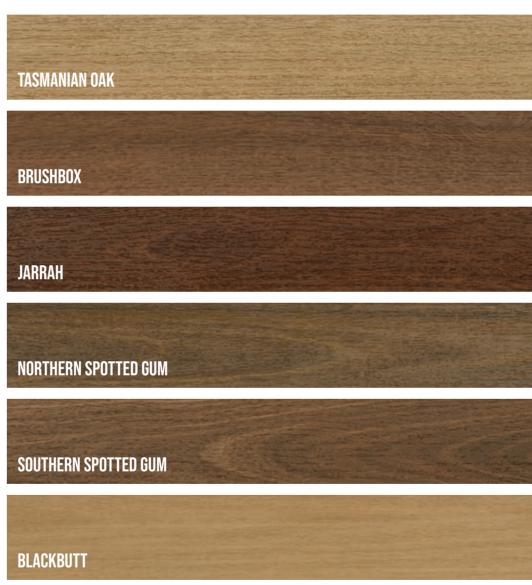

# **AUSTRALIAN TIMBER RANGE**

Inspired by the beauty of the Australian forest, our Australian Timber Range is sure to make an impression in any home.

\*colours may vary

# **NATURAL OAK RANGE**

With a range of sophisticated colours, our Natural Oak range provides a neutral base that will complement a plethora of colour schemes.

\*colours may vary