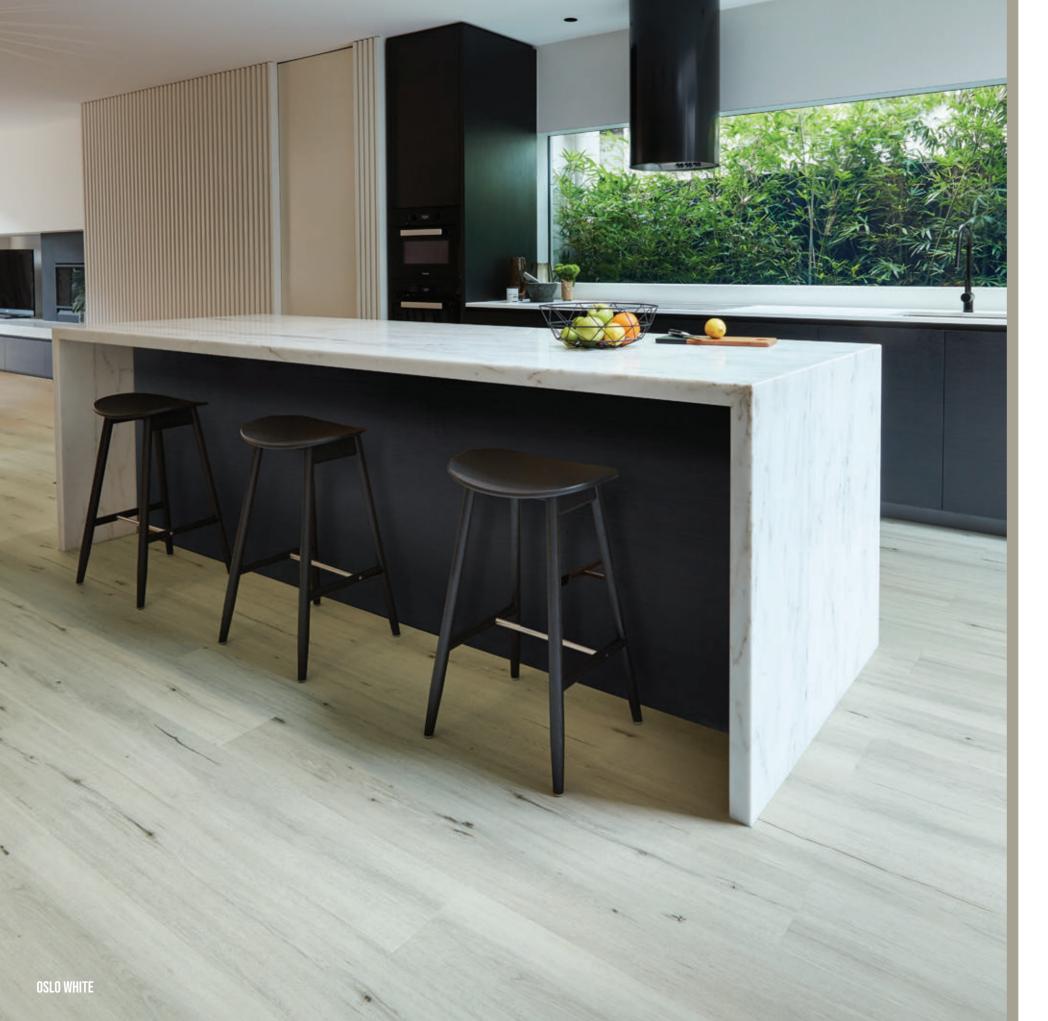

#### A REFINED TOUCH

Designed in a longer format, the Australian Timber and Natural Oak Luxury Vinyl Plank range will give your space the impression of being larger and more open, adding an inviting ambience to your home. Crafted with detailed embossing and a low gloss finish, our range is inspired by genuine timber flooring, giving a rich and beautiful texture to your floors. The micro bevelled edge is a subtle touch that completes the look to suit any decor in your home.

# **AUSTRALIAN TIMBER RANGE**

Inspired by the beauty of the Australian forest, our Australian Timber Range is sure to make an impression in any home.

\*colours may vary

# **NATURAL OAK RANGE**

With a range of sophisticated colours, our Natural Oak range provides a neutral base that will complement a plethora of colour schemes.

\*colours may vary