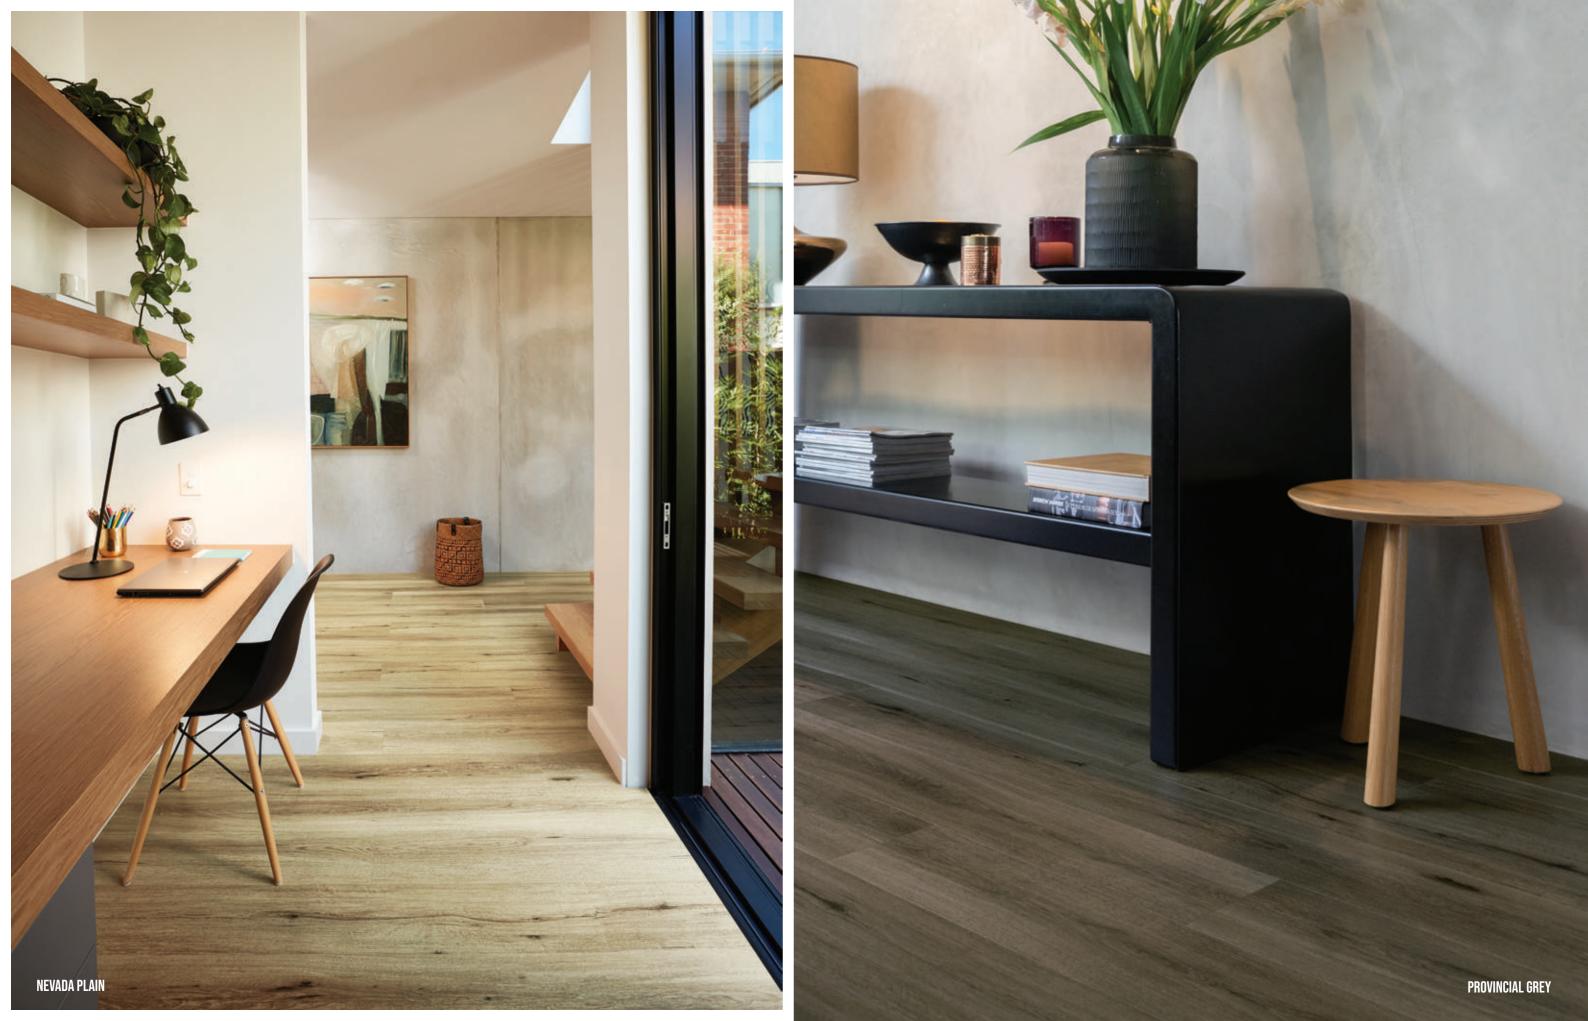

#### A REFINED TOUCH

Designed in a longer format, the Australian Timber and Natural Oak Luxury Vinyl Plank range will give your space the impression of being larger and more open, adding an inviting ambience to your home. Crafted with detailed embossing and a low gloss finish, our range is inspired by genuine timber flooring, giving a rich and beautiful texture to your floors. The micro bevelled edge is a subtle touch that completes the look to suit any decor in your home.

# **DESIGNED FOR DURABILITY**

Each plank is intricately embossed and features a micro-bevelled edge for that added element of realism. The 0.55mm wear layer will help your floor stand up to the tests of daily family life.

# **AUSTRALIAN TIMBER RANGE**

Inspired by the beauty of the Australian forest, our Australian Timber Range is sure to make an impression in any home.

\*colours may vary

# **NATURAL OAK RANGE**

With a range of sophisticated colours, our Natural Oak range provides a neutral base that will complement a plethora of colour schemes.

\*colours may vary