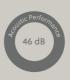

The minimum requirement as set by the **NCC** is **62 dB** (the lower the **dB** result for the flooring assembly, the better the acoustic performance).