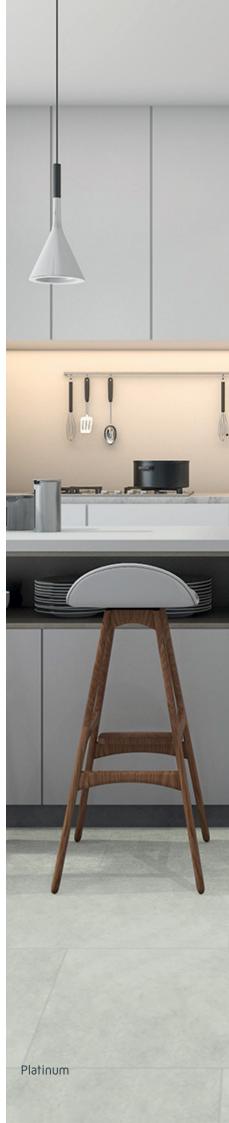

### Elementary Vinyl

#### Plank Collection

# Plank Size: 2.0 x184.15 x 1219.2mm Construction Urethane Lacquer Coating For scratch & wear resistance 0.30mm PVC, clear wear layer for protection of decor film High resolution décor paper with timber print High quality, virgin PVC Fibreglass for optimal stability PVC backing