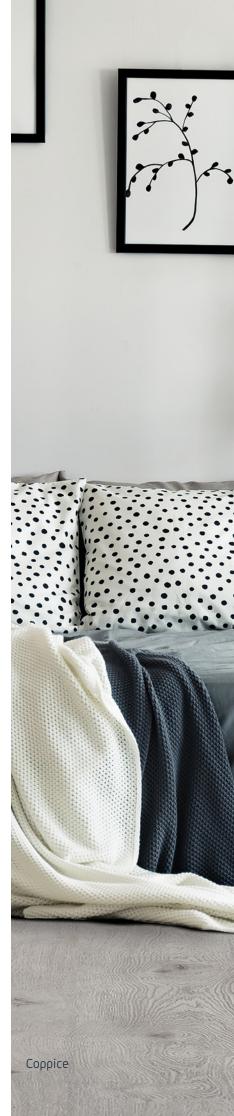

tary Vinyl

#### Tile Collection













### Elementary Vinyl

#### Plank Collection



# Plank Size: 2.0 x184.15 x 1219.2mm Construction Urethane Lacquer Coating For scratch & wear resistance 0.30mm PVC, clear wear layer for protection of decor film High resolution décor paper with timber print High quality, virgin PVC Fibreglass for optimal stability PVC backing



## Urban Hybrid

#### Plank Collection



# Plank Size: 5.0 x 180 x 1230mm Construction Urethane Lacquer Coating For scratch & wear resistance 0.30mm Clear PVC Wear Layer For protection of décor film PVC Film For a realistic timber visual 4.0mm SPC Core Stone-plastic composite for stable construction 1.0mm EVA Foam Backing For acoustics



## Altitude Hybrid

#### Plank Collection



### Plank Size: 6.0 x 228 x 1530mm