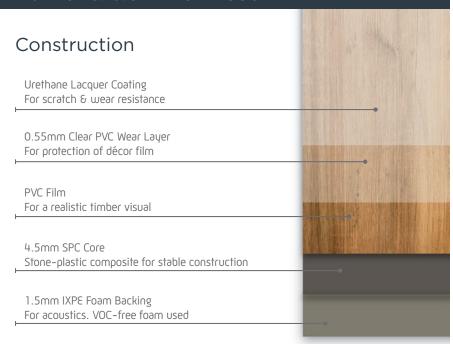

entary Vinyl

#### Tile Collection













### Elementary Vinyl

#### Plank Collection



# Plank Size: 2.0 x184.15 x 1219.2mm Construction Urethane Lacquer Coating For scratch & wear resistance 0.30mm PVC, clear wear layer for protection of decor film High resolution décor paper with timber print High quality, virgin PVC Fibreglass for optimal stability PVC backing



## Urban Hybrid

#### Plank Collection



# Plank Size: 5.0 x 180 x 1230mm Construction Urethane Lacquer Coating For scratch & wear resistance 0.30mm Clear PVC Wear Layer For protection of décor film PVC Film For a realistic timber visual 4.0mm SPC Core Stone-plastic composite for stable construction 1.0mm EVA Foam Backing For acoustics



## Altitude Hybrid

#### Plank Collection



### Plank Size: 6.0 x 228 x 1530mm