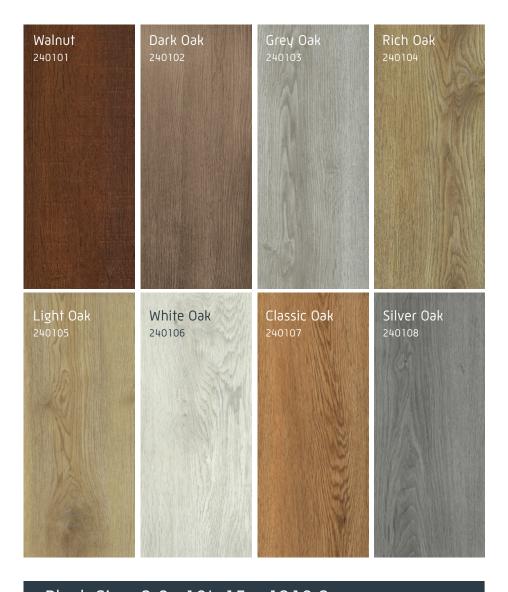

## Urban Hybrid

#### Plank Collection

# Plank Size: 5.0 x 180 x 1230mm Construction Urethane Lacquer Coating For scratch & wear resistance 0.30mm Clear PVC Wear Layer For protection of décor film PVC Film For a realistic timber visual 4.0mm SPC Core Stone-plastic composite for stable construction 1.0mm EVA Foam Backing For acoustics