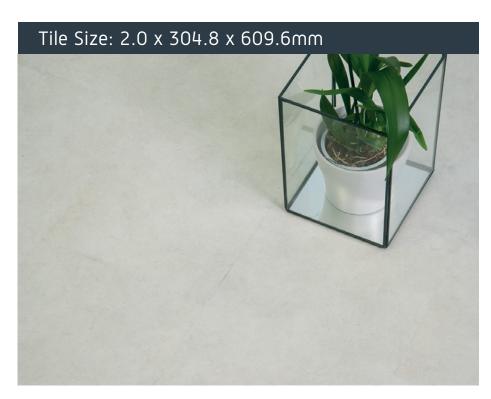

Frontier Design Flooring products are created to bring you the latest in fashionable colours and quality construction in a range of formats that allow you to create your dream interior.

The product ranges are designed to allow maximum versatility of application through carefully chosen specifications that will allow these products to be installed in a broad range of settings, whether large or small, residential or commercial, including wet or dry areas.



## Elementary Vinyl

#### Tile Collection













### Elementary Vinyl

#### Plank Collection



# Plank Size: 2.0 x184.15 x 1219.2mm Construction Urethane Lacquer Coating For scratch & wear resistance 0.30mm PVC, clear wear layer for protection of decor film High resolution décor paper with timber print High quality, virgin PVC Fibreglass for optimal stability PVC backing



## Urban Hybrid

#### Plank Collection



# Plank Size: 5.0 x 180 x 1230mm Construction Urethane Lacquer Coating For scratch & wear resistance 0.30mm Clear PVC Wear Layer For protection of décor film PVC Film For a realistic timber visual 4.0mm SPC Core Stone-plastic composite for stable construction 1.0mm EVA Foam Backing For acoustics



## Altitude Hybrid

#### Plank Collection



### Plank Size: 6.0 x 228 x 1530mm