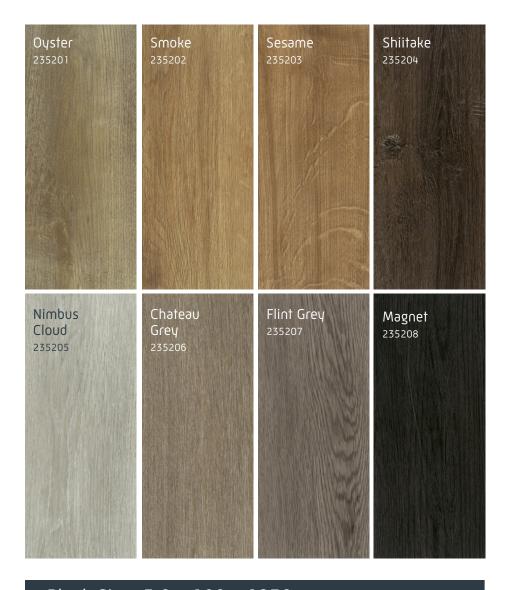

olours and quality construction in a range of formats that allow you to create your dream interior.

The product ranges are designed to allow maximum versatility of application through carefully chosen specifications that will allow these products to be installed in a broad range of settings, whether large or small, residential or commercial, including wet or dry areas.



## Elementary Vinyl

#### Tile Collection













### Elementary Vinyl

#### Plank Collection



# Plank Size: 2.0 x184.15 x 1219.2mm Construction Urethane Lacquer Coating For scratch & wear resistance 0.30mm PVC, clear wear layer for protection of decor film High resolution décor paper with timber print High quality, virgin PVC Fibreglass for optimal stability PVC backing



## Urban Hybrid

#### Plank Collection



# Plank Size: 5.0 x 180 x 1230mm Construction Urethane Lacquer Coating For scratch & wear resistance 0.30mm Clear PVC Wear Layer For protection of décor film PVC Film For a realistic timber visual 4.0mm SPC Core Stone-plastic composite for stable construction 1.0mm EVA Foam Backing For acoustics



## Altitude Hybrid

#### Plank Collection



### Plank Size: 6.0 x 228 x 1530mm