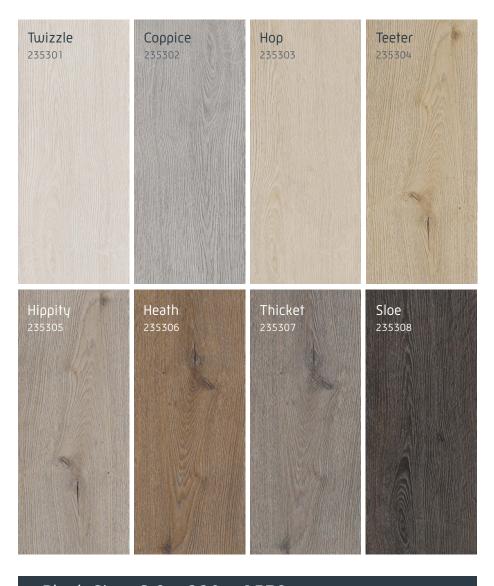

## Urban Hybrid

#### Plank Collection

# Plank Size: 5.0 x 180 x 1230mm Construction Urethane Lacquer Coating For scratch & wear resistance 0.30mm Clear PVC Wear Layer For protection of décor film PVC Film For a realistic timber visual 4.0mm SPC Core Stone-plastic composite for stable construction 1.0mm EVA Foam Backing For acoustics