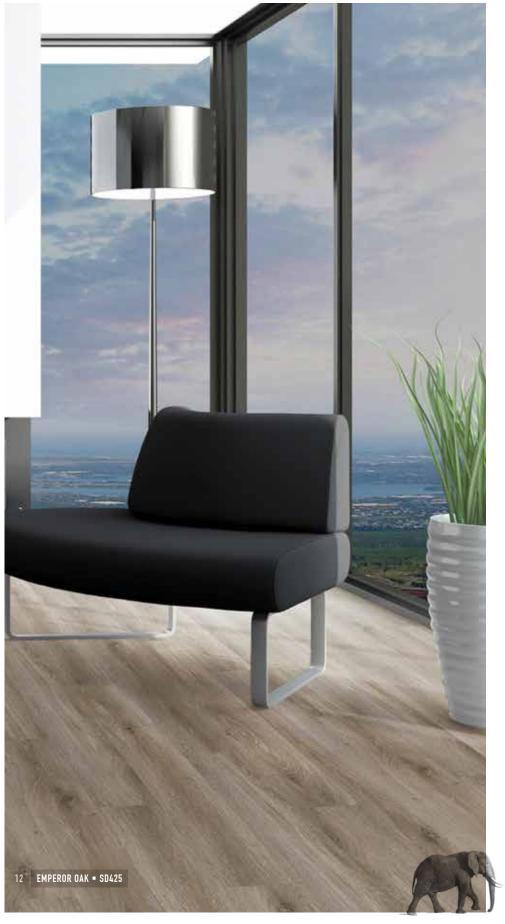

colours, patterns and grains that Australians love to see in their homes and especially on their floors.

SmartDrop Acoustic features an 12 colour palette faithfully reproduced from the finest of local and international timbers. Sassafrass from Tasmania, Hickory from Colorado, the tones of Oaks once found only in chateaux and castles.