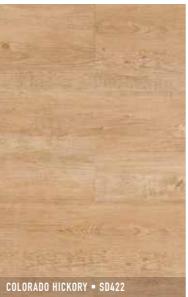

colours, patterns and grains that Australians love to see in their homes and especially on their floors.

SmartDrop Acoustic features an 12 colour palette faithfully reproduced from the finest of local and international timbers. Sassafrass from Tasmania, Hickory from Colorado, the tones of Oaks once found only in chateaux and castles.