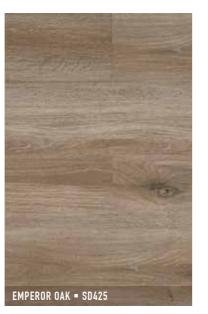

colours, patterns and grains that Australians love to see in their homes and especially on their floors.

SmartDrop Acoustic features an 12 colour palette faithfully reproduced from the finest of local and international timbers. Sassafrass from Tasmania, Hickory from Colorado, the tones of Oaks once found only in chateaux and castles.