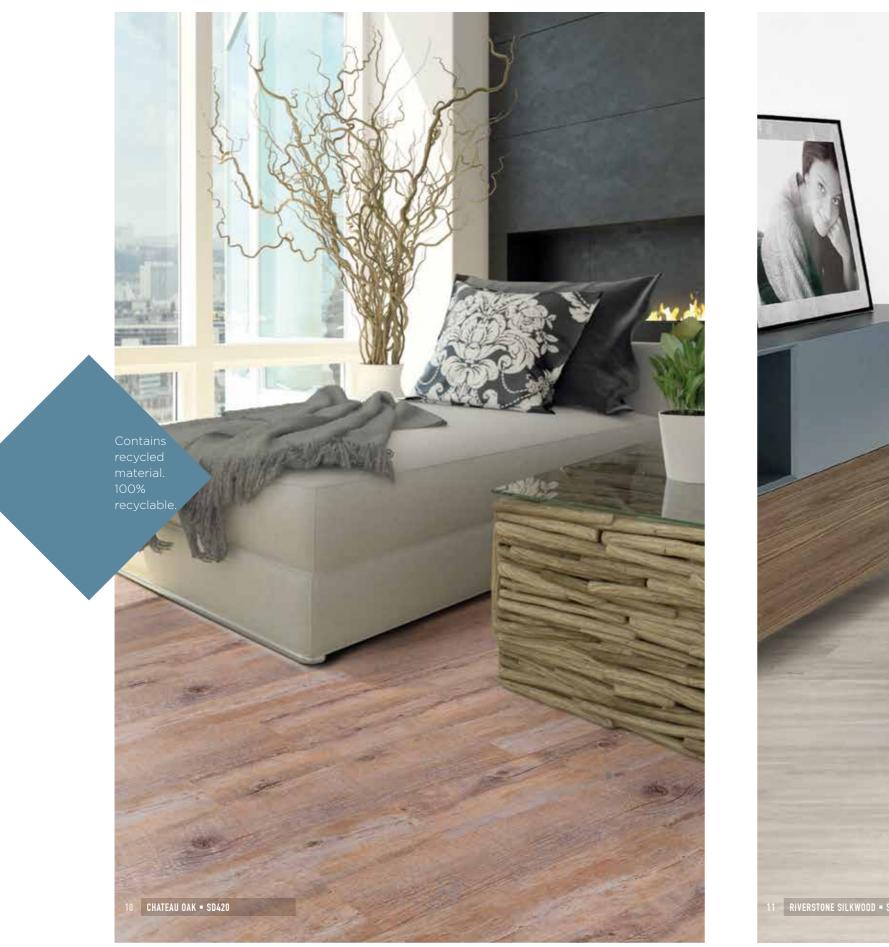

colours, patterns and grains that Australians love to see in their homes and especially on their floors.

SmartDrop Acoustic features an 12 colour palette faithfully reproduced from the finest of local and international timbers. Sassafrass from Tasmania, Hickory from Colorado, the tones of Oaks once found only in chateaux and castles.