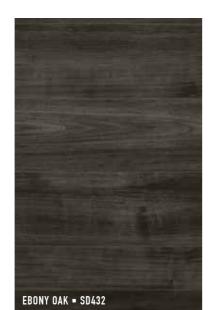

colours, patterns and grains that Australians love to see in their homes and especially on their floors.

SmartDrop Acoustic features an 12 colour palette faithfully reproduced from the finest of local and international timbers. Sassafrass from Tasmania, Hickory from Colorado, the tones of Oaks once found only in chateaux and castles.