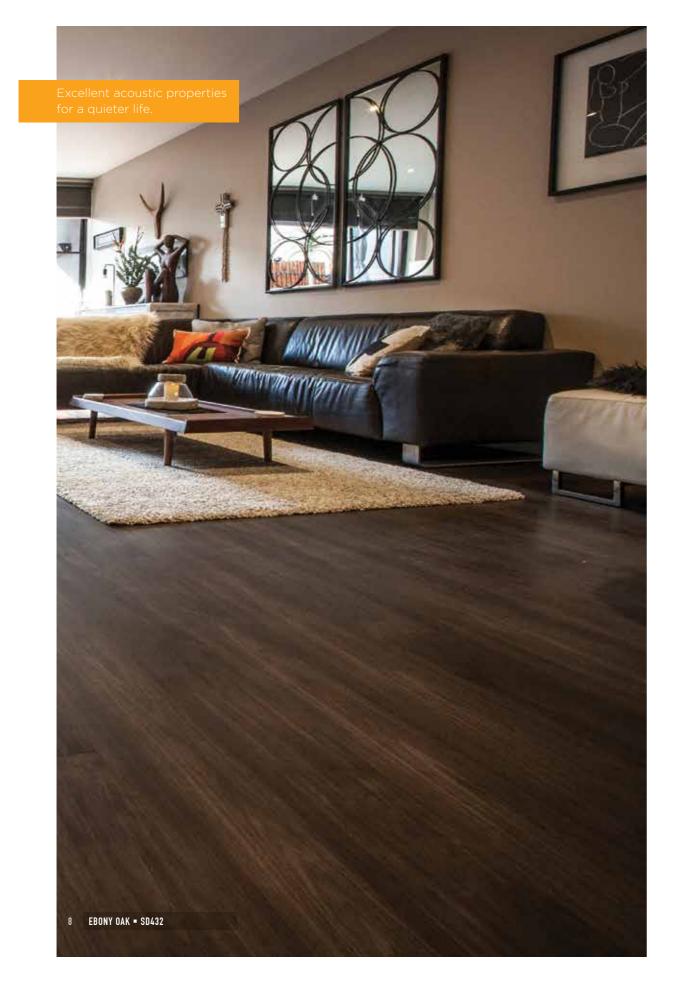

- It simply 'drops' into place, easily applied pressure sensitive adhesive, making it the quickest and easiest to install flooring of its kind.
- SmartDrop Acoustic contains a fibreglass reinforcement layer throughout the plank for superior stability.
- The 5.0mm thick plank provides superior and supportive underfoot comfort and excellent acoustic properties.
- The 0.5mm PU wear layer combined with the DuraCoat surface protection create a product that will look good for longer. It is backed up by a Lifetime residential and 7 year commerical manufacturer's warranty.
- Contains anti-bacterial and anti-fungal technology.
- SmartDrop Acoustic contains guality recycled material and is a 100% recyclable product.
- Can be installed directly onto or over most existing hard floors provided they are prepared in accordance with Australian Standard AS1884:2012.
- SmartDrop Acoustic is suitable for most domestic and commercial applications. It complies with the BCA as found in new construction multi storey apartments
- SmartDrop Acoustic **Plus** is available via special order, where sound absorption is acutely critical. It features backing that enables the product to pass the 150mm slab test.
- GreenTag certification is one of the world's most trusted eco labels. It empowers you to confidently choose products that are made in the most planet-friendly way possible.