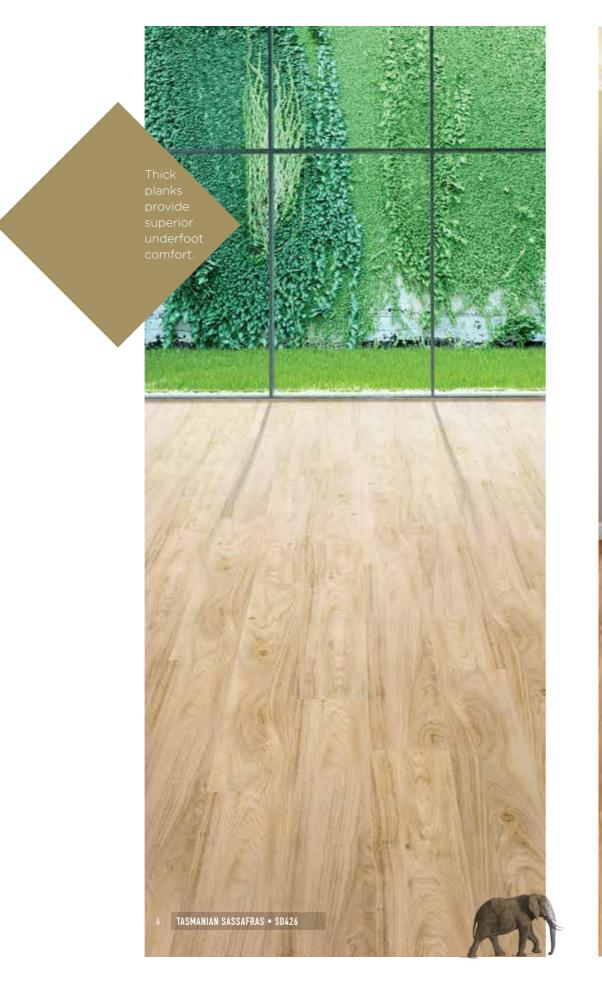

colours, patterns and grains that Australians love to see in their homes and especially on their floors.

SmartDrop Acoustic features an 12 colour palette faithfully reproduced from the finest of local and international timbers. Sassafrass from Tasmania, Hickory from Colorado, the tones of Oaks once found only in chateaux and castles.