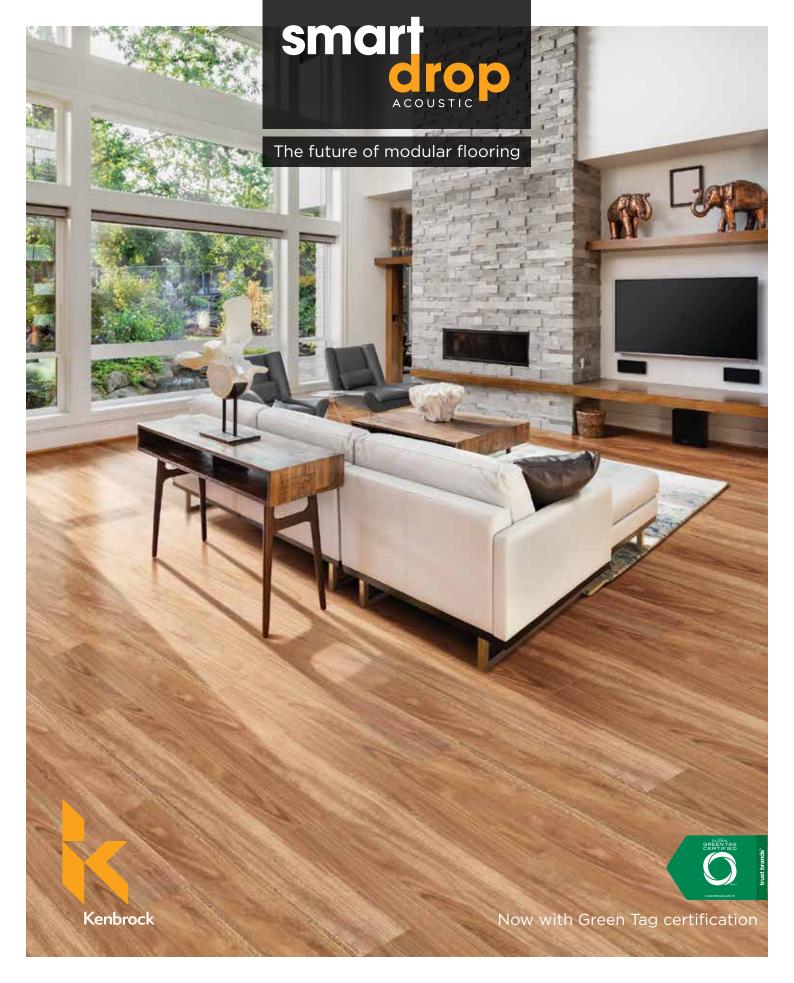

# The future of modular flooring

SmartDrop Acoustic is the result of the newest development in luxury vinyl flooring - modular plank technology. It is the innovative composition of SmartDrop Acoustic that makes this product unique... impact sound insulation requirement for 200mm slabs and buildings. the same colour range with an enhanced sound barrier More than just smart technology The Kenbrock design team have researched the timber

- It simply 'drops' into place, easily applied pressure sensitive adhesive, making it the quickest and easiest to install flooring of its kind.
- SmartDrop Acoustic contains a fibreglass reinforcement layer throughout the plank for superior stability.
- The 5.0mm thick plank provides superior and supportive underfoot comfort and excellent acoustic properties.
- The 0.5mm PU wear layer combined with the DuraCoat surface protection create a product that will look good for longer. It is backed up by a Lifetime residential and 7 year commerical manufacturer's warranty.
- Contains anti-bacterial and anti-fungal technology.
- SmartDrop Acoustic contains guality recycled material and is a 100% recyclable product.
- Can be installed directly onto or over most existing hard floors provided they are prepared in accordance with Australian Standard AS1884:2012.
- SmartDrop Acoustic is suitable for most domestic and commercial applications. It complies with the BCA as found in new construction multi storey apartments
- SmartDrop Acoustic **Plus** is available via special order, where sound absorption is acutely critical. It features backing that enables the product to pass the 150mm slab test.
- GreenTag certification is one of the world's most trusted eco labels. It empowers you to confidently choose products that are made in the most planet-friendly way possible.