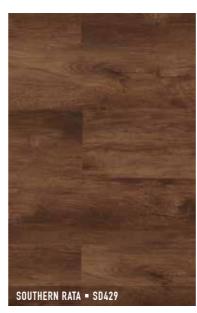

colours, patterns and grains that Australians love to see in their homes and especially on their floors.

SmartDrop Acoustic features an 12 colour palette faithfully reproduced from the finest of local and international timbers. Sassafrass from Tasmania, Hickory from Colorado, the tones of Oaks once found only in chateaux and castles.