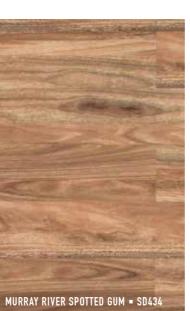

colours, patterns and grains that Australians love to see in their homes and especially on their floors.

SmartDrop Acoustic features an 12 colour palette faithfully reproduced from the finest of local and international timbers. Sassafrass from Tasmania, Hickory from Colorado, the tones of Oaks once found only in chateaux and castles.

NEW ENGLAND BLACKBUTT = SD433

FEATURE LAUREL = SD435

Good vibes RIVERSTONE SILKWOOD = SD423