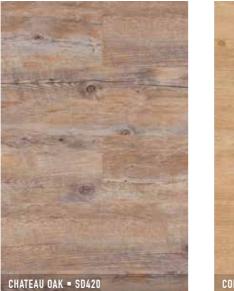

colours, patterns and grains that Australians love to see in their homes and especially on their floors.

SmartDrop Acoustic features an 12 colour palette faithfully reproduced from the finest of local and international timbers. Sassafrass from Tasmania, Hickory from Colorado, the tones of Oaks once found only in chateaux and castles.