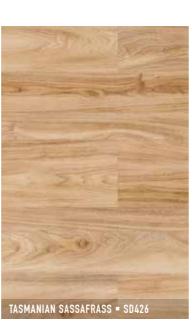

colours, patterns and grains that Australians love to see in their homes and especially on their floors.

SmartDrop Acoustic features an 12 colour palette faithfully reproduced from the finest of local and international timbers. Sassafrass from Tasmania, Hickory from Colorado, the tones of Oaks once found only in chateaux and castles.