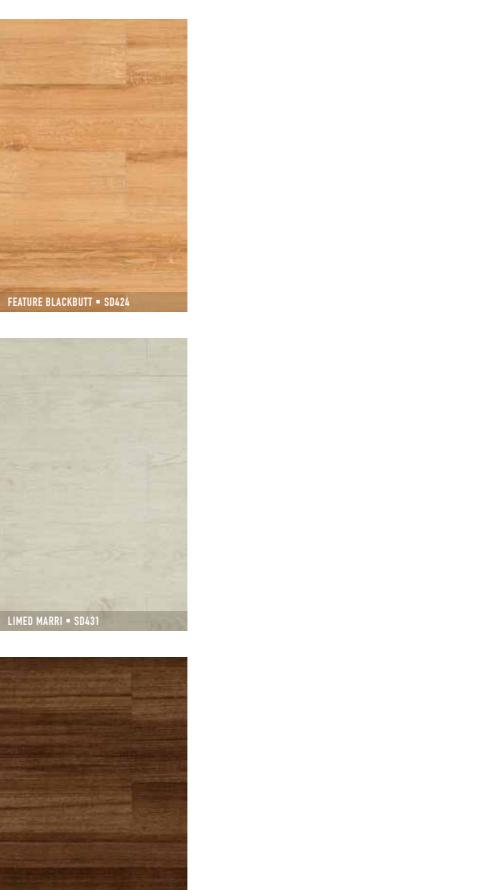

colours, patterns and grains that Australians love to see in their homes and especially on their floors.

SmartDrop Acoustic features an 12 colour palette faithfully reproduced from the finest of local and international timbers. Sassafrass from Tasmania, Hickory from Colorado, the tones of Oaks once found only in chateaux and castles.