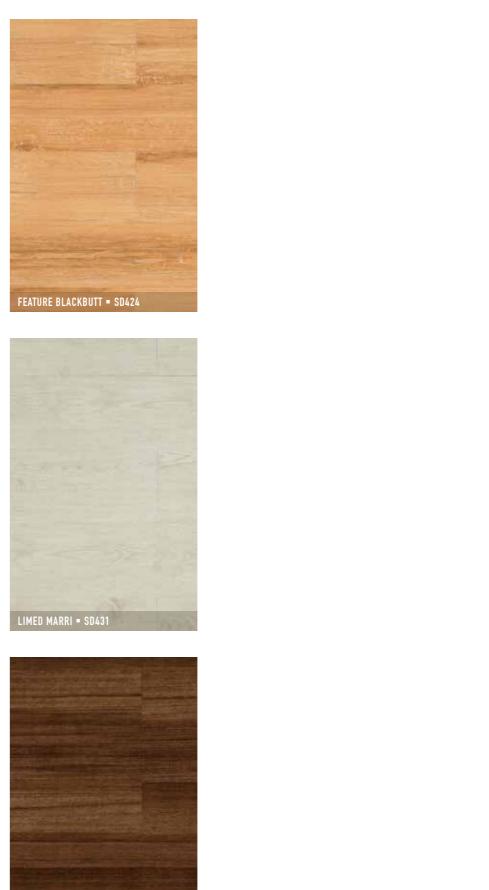

colours, patterns and grains that Australians love to see in their homes and especially on their floors.

SmartDrop Acoustic features an 12 colour palette faithfully reproduced from the finest of local and international timbers. Sassafrass from Tasmania, Hickory from Colorado, the tones of Oaks once found only in chateaux and castles.