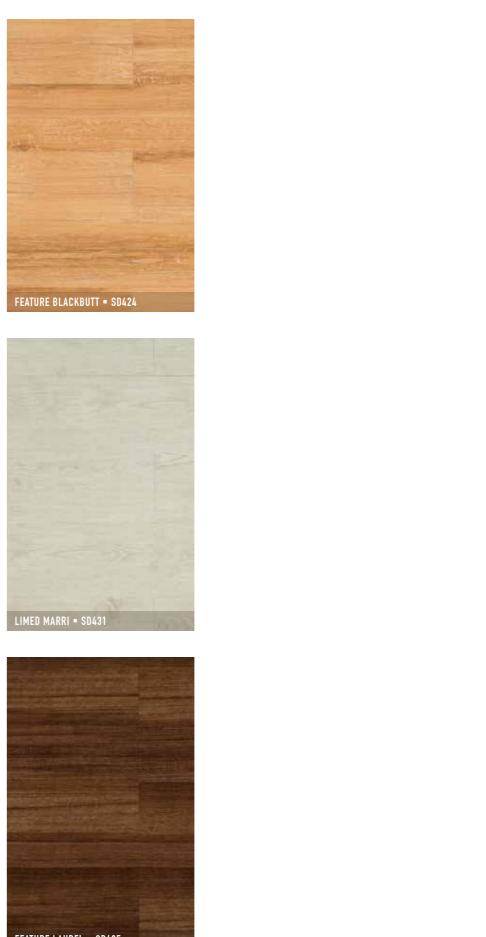

colours, patterns and grains that Australians love to see in their homes and especially on their floors.

SmartDrop Acoustic features an 12 colour palette faithfully reproduced from the finest of local and international timbers. Sassafrass from Tasmania, Hickory from Colorado, the tones of Oaks once found only in chateaux and castles.

NEW ENGLAND BLACKBUTT = SD433

FEATURE LAUREL = SD435

Good vibes RIVERSTONE SILKWOOD = SD423