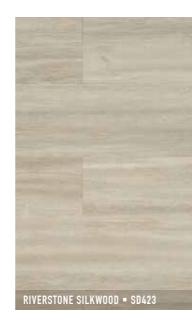

colours, patterns and grains that Australians love to see in their homes and especially on their floors.

SmartDrop Acoustic features an 12 colour palette faithfully reproduced from the finest of local and international timbers. Sassafrass from Tasmania, Hickory from Colorado, the tones of Oaks once found only in chateaux and castles.

NEW ENGLAND BLACKBUTT = SD433

FEATURE LAUREL = SD435

Good vibes RIVERSTONE SILKWOOD = SD423