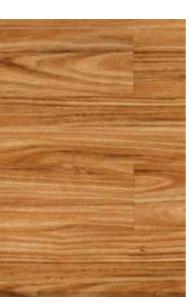

colours, patterns and grains that Australians love to see in their homes and especially on their floors.

SmartDrop Acoustic features an 12 colour palette faithfully reproduced from the finest of local and international timbers. Sassafrass from Tasmania, Hickory from Colorado, the tones of Oaks once found only in chateaux and castles.