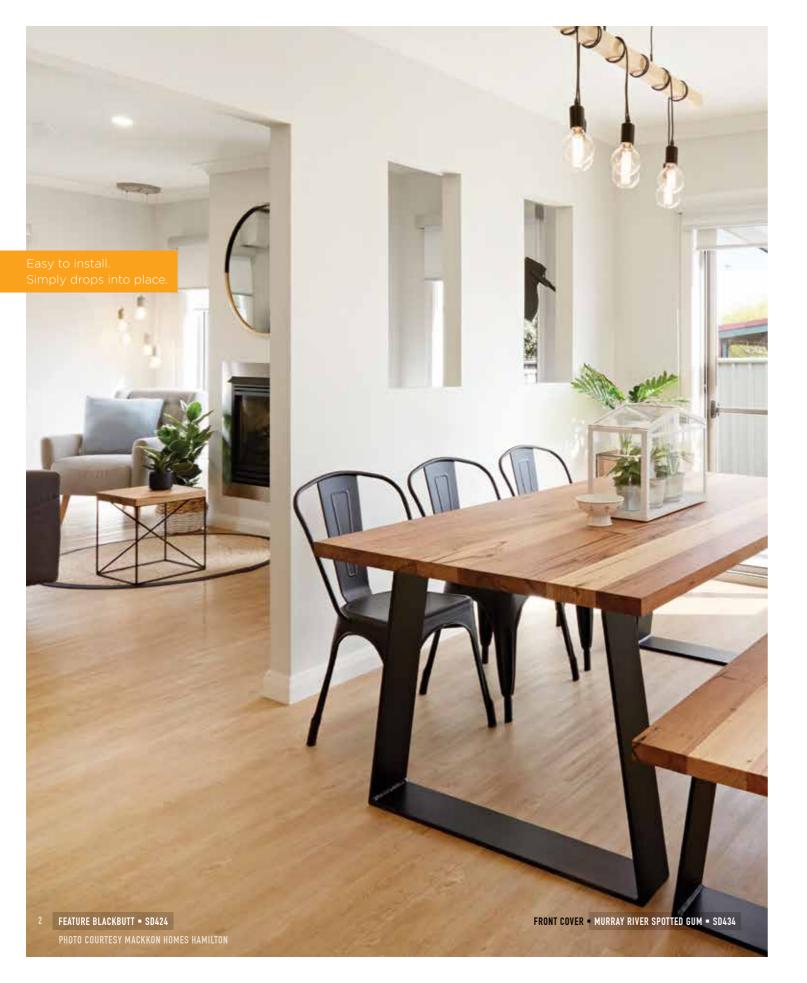

- It simply 'drops' into place, easily applied pressure sensitive adhesive, making it the quickest and easiest to install flooring of its kind.
- SmartDrop Acoustic contains a fibreglass reinforcement layer throughout the plank for superior stability.
- The 5.0mm thick plank provides superior and supportive underfoot comfort and excellent acoustic properties.
- The 0.5mm PU wear layer combined with the DuraCoat surface protection create a product that will look good for longer. It is backed up by a Lifetime residential and 7 year commerical manufacturer's warranty.
- Contains anti-bacterial and anti-fungal technology.
- SmartDrop Acoustic contains guality recycled material and is a 100% recyclable product.
- Can be installed directly onto or over most existing hard floors provided they are prepared in accordance with Australian Standard AS1884:2012.
- SmartDrop Acoustic is suitable for most domestic and commercial applications. It complies with the BCA as found in new construction multi storey apartments
- SmartDrop Acoustic **Plus** is available via special order, where sound absorption is acutely critical. It features backing that enables the product to pass the 150mm slab test.
- GreenTag certification is one of the world's most trusted eco labels. It empowers you to confidently choose products that are made in the most planet-friendly way possible.