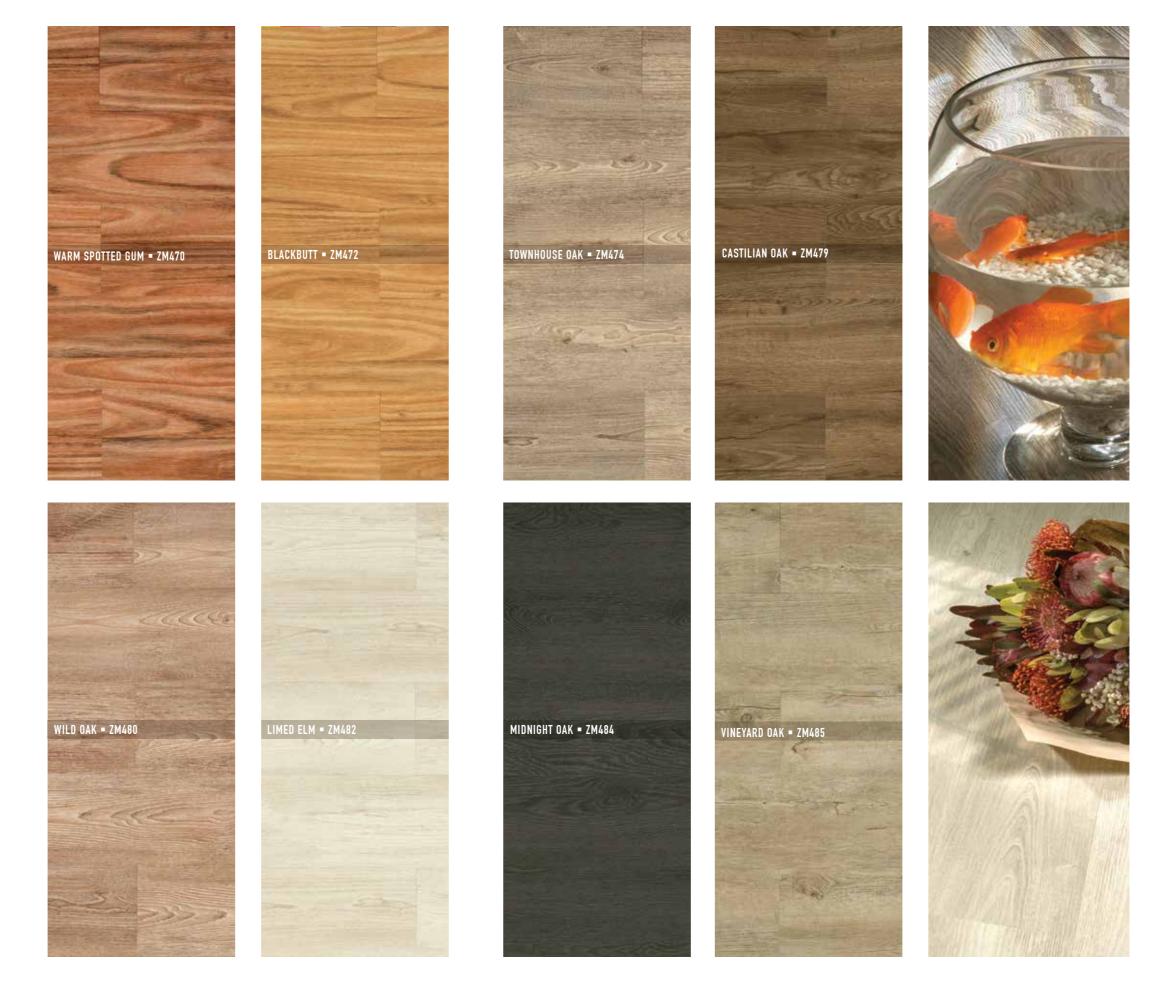

## Aesthetic, Acoustic, Achievable

- > The zenith of modern LVT flooring.
- Stylish colours, patterns and grains faithfully reproduced from exotic local and international timbers.
- > Convenient modular 'drop down' installation advantage\*.
- > 5.0mm plank thickness for superior underfoot comfort and enhanced acoustic properties.
- 0.3mm PU wear layer and Dura Coat surface protection for easy maintenance.
- > A highly stable fibreglass core layer.
- Contains anti-bacterial and anti-fungal technology.
- > Environmentally friendly, with green tag certification.
- > Phthalate Free. Contains no harmful fillers nor harmful plasticisers.