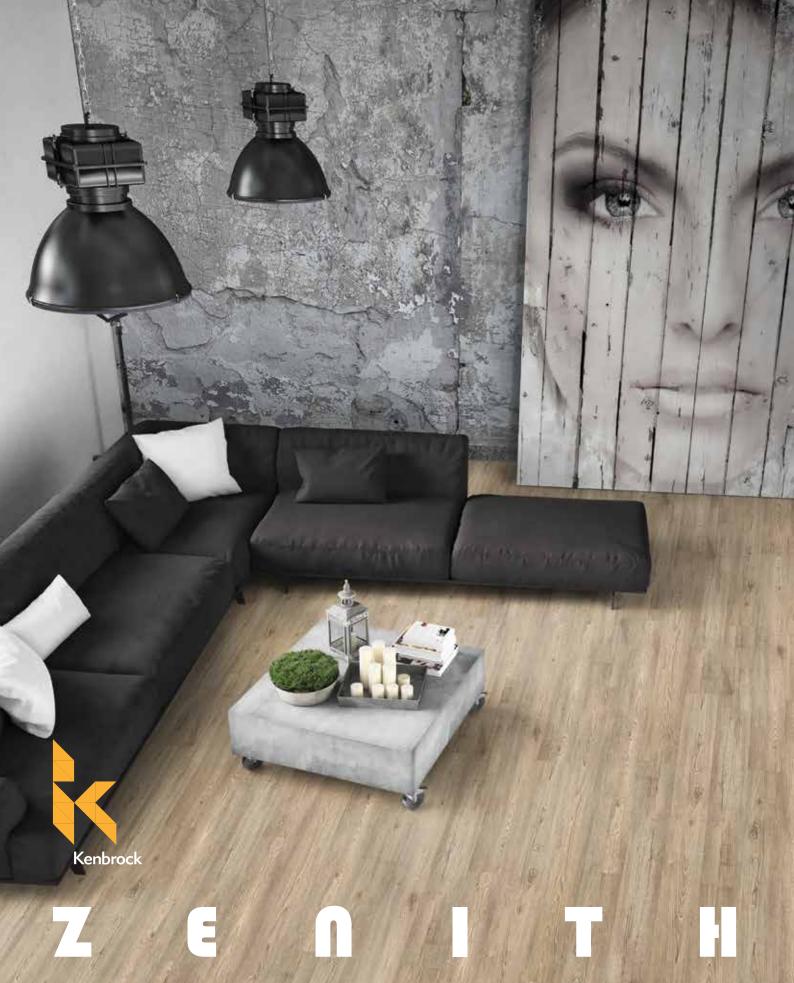

## Aesthetic, Acoustic, Achievable

- > The zenith of modern LVT flooring.
- Stylish colours, patterns and grains faithfully reproduced from exotic local and international timbers.
- > Convenient modular 'drop down' installation advantage\*.
- > 5.0mm plank thickness for superior underfoot comfort and enhanced acoustic properties.
- 0.3mm PU wear layer and Dura Coat surface protection for easy maintenance.
- > A highly stable fibreglass core layer.
- Contains anti-bacterial and anti-fungal technology.
- > Environmentally friendly, with green tag certification.
- > Phthalate Free. Contains no harmful fillers nor harmful plasticisers.

ZENITH

<sup>\*</sup>after applying pressure sensitive adhesive to the subfloor.