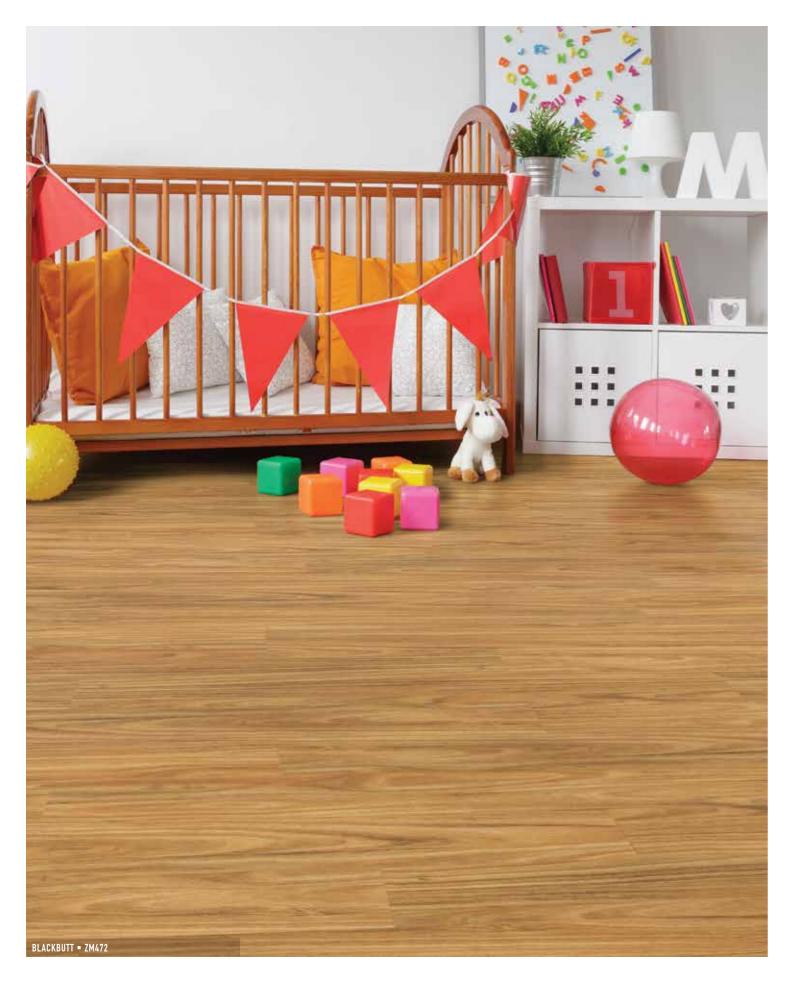

## Aesthetic, Acoustic, Achievable

- > The zenith of modern LVT flooring.
- Stylish colours, patterns and grains faithfully reproduced from exotic local and international timbers.
- > Convenient modular 'drop down' installation advantage\*.
- > 5.0mm plank thickness for superior underfoot comfort and enhanced acoustic properties.
- 0.3mm PU wear layer and Dura Coat surface protection for easy maintenance.
- > A highly stable fibreglass core layer.
- Contains anti-bacterial and anti-fungal technology.
- > Environmentally friendly, with green tag certification.
- > Phthalate Free. Contains no harmful fillers nor harmful plasticisers.