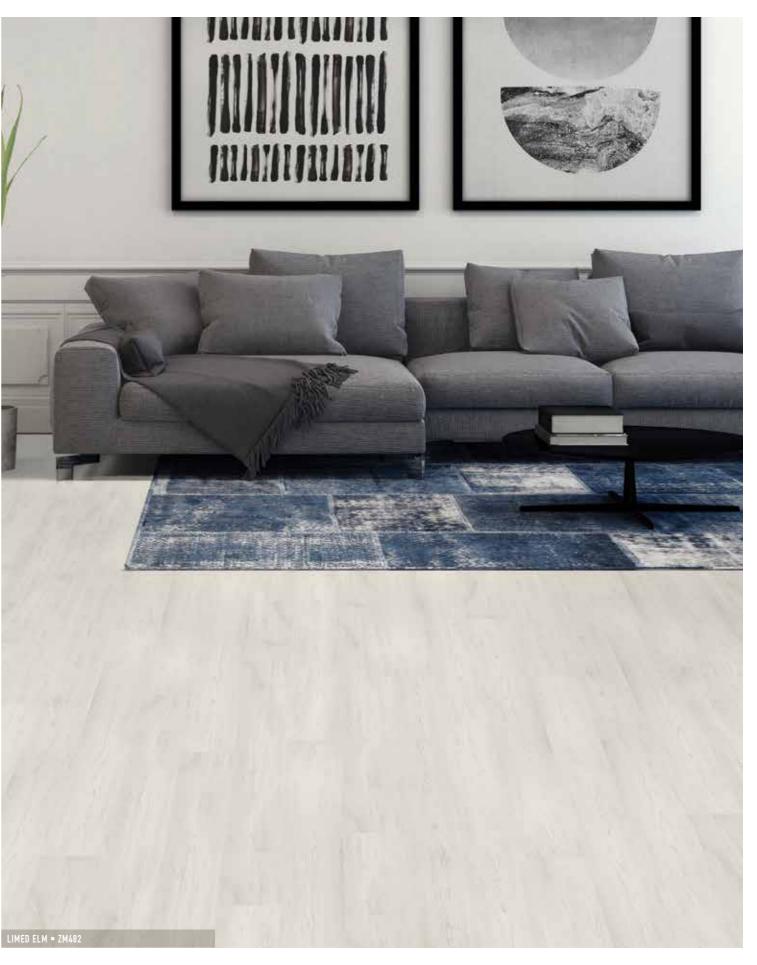

## Aesthetic, Acoustic, Achievable

- > The zenith of modern LVT flooring.
- Stylish colours, patterns and grains faithfully reproduced from exotic local and international timbers.
- > Convenient modular 'drop down' installation advantage\*.
- > 5.0mm plank thickness for superior underfoot comfort and enhanced acoustic properties.
- 0.3mm PU wear layer and Dura Coat surface protection for easy maintenance.
- > A highly stable fibreglass core layer.
- Contains anti-bacterial and anti-fungal technology.
- > Environmentally friendly, with green tag certification.
- > Phthalate Free. Contains no harmful fillers nor harmful plasticisers.

ZENITH

<sup>\*</sup>after applying pressure sensitive adhesive to the subfloor.