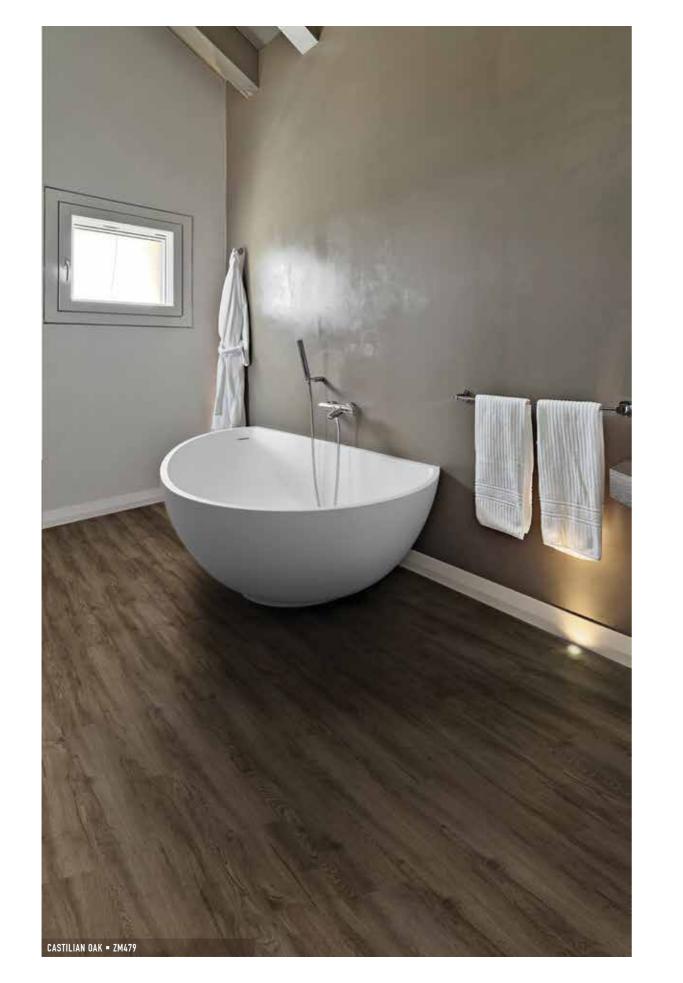

## Aesthetic, Acoustic, Achievable

- > The zenith of modern LVT flooring.
- Stylish colours, patterns and grains faithfully reproduced from exotic local and international timbers.
- > Convenient modular 'drop down' installation advantage\*.
- > 5.0mm plank thickness for superior underfoot comfort and enhanced acoustic properties.
- 0.3mm PU wear layer and Dura Coat surface protection for easy maintenance.
- > A highly stable fibreglass core layer.
- Contains anti-bacterial and anti-fungal technology.
- > Environmentally friendly, with green tag certification.
- > Phthalate Free. Contains no harmful fillers nor harmful plasticisers.